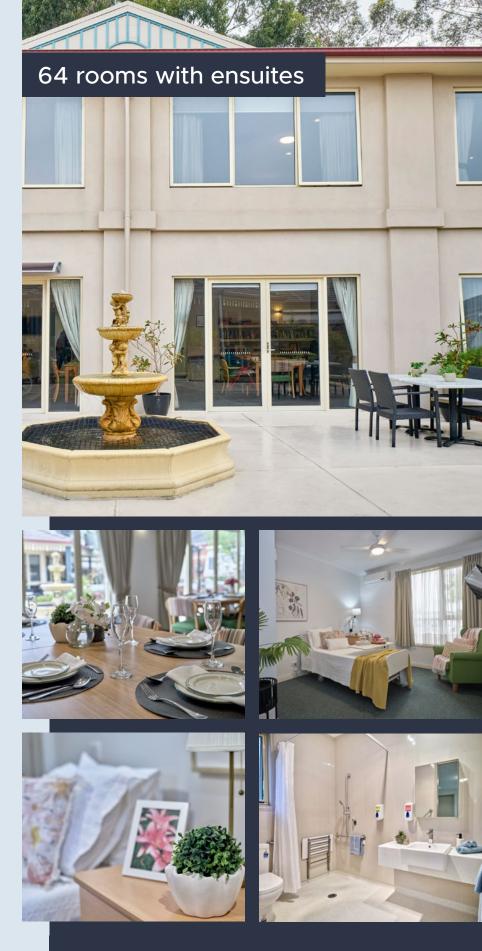

# Willowbrae I Templestowe

Menarock LIFE Willowbrae located in Templestowe offers 64 rooms with private ensuites and beautiful courtyards, providing residents with comfort, privacy, and serene surroundings.

# Services and Features

- Spacious Rooms: All rooms have private ensuites
- 24-hour Care: Registered nursing staff available round the clock
- On-site Kitchen: Qualified chef preparing fresh, delicious meals daily
- Lifestyle Programs: Engaging activities tailored to individual needs
- Allied Health Services:
  Comprehensive health support
- Private Dining Room: Dedicated space for intimate dining
- Extensive Outdoor Gardens:
  Manicured courtyards for relaxation
- Dementia Support Programs:
  Care programs for residents with mild onset of dementia
- Light-filled Living and Dining Areas: Bright and welcoming communal spaces
- Library: Quiet retreat for reading and relaxation
- Residence Bus: Organised outings for residents
- Palliative Care: End of life care and support
- Respite Care: Short term care with personalised support
- Café: Separate Café area for residents and visitors
- Hairdressing Salon: On-site salon offering various styling services