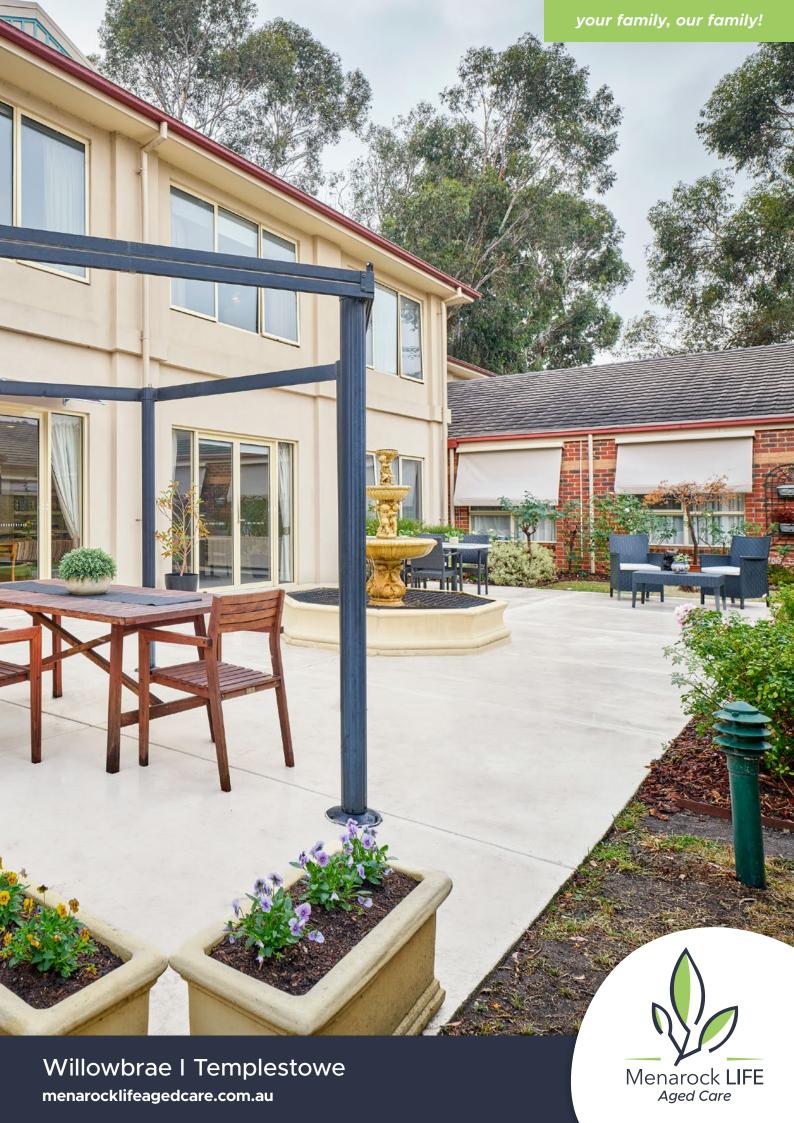

# Willowbrae I Templestowe

Menarock LIFE Willowbrae located in Templestowe offers 64 rooms with private ensuites and beautiful courtyards, providing residents with comfort, privacy, and serene surroundings.

Our home is located close to Templestowe Reserve and Yarra Valley Parklands offering opportunities for walks, social activities and maintaining a balanced lifestyle.

There are extensive sitting areas within the home and a large separate dining area to enjoy the chef cooked meals straight from the kitchen. Bright open living spaces lead out to a café area where residents and families can enjoy quality time together.